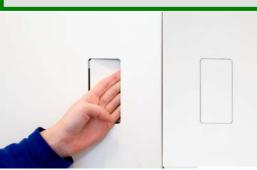

Revolvingdoors for cupboards

( patented product )

The No-Ha Single is a handle that recedes into the panel and can be used on all drawers, sliding doors for cupboards and revolving doors for cupboards.

The handle has the same look as the No-Ha 2.0 for revolving doors and The No-Ha 2.0 slide for normal sliding doors.

## Nk 250: Handle for cupboards and drawers

Slidingdoors for cupboards