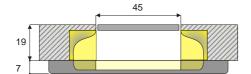

He milling in the door panel is the same as with the no-Ha 2.0 for normal sliding doors.

## Measurements:

Opening: 87 mm x 45 mm
Cover plate: 85.5 mm x 43.5 mm

<u>Note</u>: The cover plate is made to match the surface finish of the door and is NOT part of the door handle mechanism.