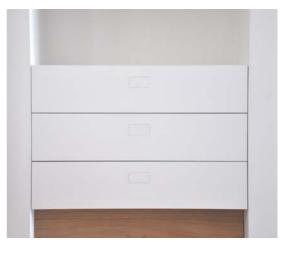

Revolvingdoors for cupboards



( patented product )

The No-Ha Single is a handle that recedes into the panel and can be used on all drawers, sliding doors for cupboards and revolving doors for cupboards.

The handle has the same look as the No-Ha 2.0 for revolving doors and The No-Ha 2.0 slide for normal sliding doors.

The No-ha cover plate is not part of the mechanism so that it can be made to match the finish of the door panel. .

The No-ha cover plate is available as an accessory in MDF and in brushed stainless steel.

He milling in the door panel is the same as with the no-Ha 2.0 for normal sliding doors.

## Nk 250: Handle for cupboards and drawers

Slidingdoors for cupboards











## Nk 250

**Drawers** 

## Measurements:

Opening: 87 mm x 45 mm
Cover plate: 85.5 mm x 43.5 mm

<u>Note</u>: The cover plate is made to match the surface finish of the door and is NOT part of the door handle mechanism.