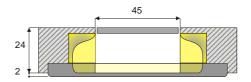

He milling in the door panel is the same as with the no-Ha 2.0 for normal sliding doors.

## Measurements:

Opening: 87 mm x 45 mm
Cover plate: 85.5 mm x 43.5 mm

<u>Note</u>: The cover plate is made to match the surface finish of the door and is NOT part of the door handle mechanism.