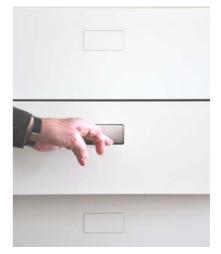

Revolvingdoors for cupboards



( patented product )

The No-Ha Single is a handle that recedes into the panel and can be used on all drawers, sliding doors for cupboards and revolving doors for cupboards.

The handle has the same look as the No-Ha 2.0 for revolving doors and The No-Ha 2.0 slide for normal sliding doors.

The No-ha cover plate is not part of the mechanism so that it can be made to match the finish of the door panel. .

The No-ha cover plate is available as an accessory in MDF and in brushed stainless steel.

He milling in the door panel is the same as with the no-Ha 2.0 for normal sliding doors.

## Nk 250: Handle for cupboards and drawers

Slidingdoors for cupboards











## Nk 250

**Drawers** 

## Measurements:

Opening: 87 mm x 45 mm
Cover plate: 85.5 mm x 43.5 mm

<u>Note</u>: The cover plate is made to match the surface finish of the door and is NOT part of the door handle mechanism.