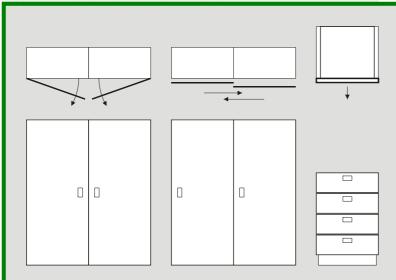

Revolvingdoors for cupboards

( patented product )

The No-Ha Single is a handle that recedes into the panel and can be used on all drawers, sliding doors for cupboards and revolving doors for cupboards.

The handle has the same look as the No-Ha 2.0 for revolving doors and The No-Ha 2.0 slide for normal sliding doors.

## Nk 250: Handle for cupboards and drawers

Slidingdoors for cupboards