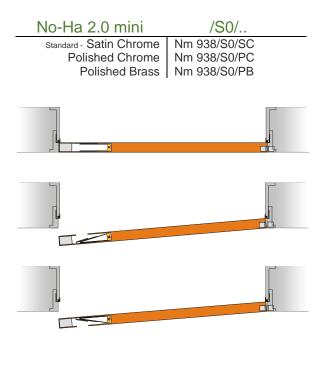

## Functional characteristics

The No-Ha®2.0 is a real innovation which is why it was patented. The system integrates door handle and magnetic lock in one box. No-Ha®2.0 enables doors to be opened and shut without a visible door handle.

The handle can be completely hidden by giving the catch the same finish as the door and walls. No-Ha®2.0 is part of the No-Ha collection, which Includes the No-Ha Slide for sliding doors,

No-Ha for drawers, cupboards and other accessories such as plates, we handles

(possible with No-Ha Nm 937)

www.no-ha.com



## Nm 938/S0/..

## Nm 938/S5/..





No-Ha 2.0 mini Standard - Satin Chrome Nm 938/S5/SC Polished Chrome

Nm 938/S5/PC Polished Brass | Nm 938/S5/PB