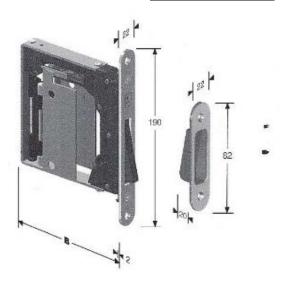

## Functional characteristics

The No-Ha®2.0 is a real innovation which is why it was patented. The system integrates door handle and magnetic lock in one box. No-Ha®2.0 enables doors to be opened and shut without a visible door handle.

The handle can be completely hidden by giving the catch the same finish as the door and walls. No-Ha®2.0 is part of the No-Ha collection, which Includes the No-Ha Slide for sliding doors,

No-Ha for drawers, cupboards and other accessories such as plates, we handles

(possible with No-Ha Nm 937)

www.no-ha.com



## Nm 938/S0/..

## Nm 938/S5/..





No-Ha 2.0 mini Standard - Satin Chrome Nm 938/S5/SC Polished Chrome

Nm 938/S5/PC Polished Brass | Nm 938/S5/PB