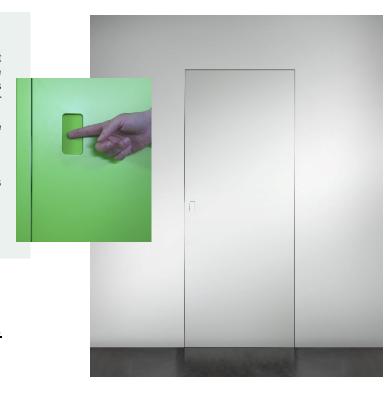

## Functional characteristics

The No-Ha®2.0 is a real innovation which is why it was patented. The system integrates door handle and magnetic lock in one box. No-Ha®2.0 enables doors to be opened and shut without a visible door handle.

The handle can be completely hidden by giving the catch the same finish as the door and walls. No-Ha®2.0 is part of the No-Ha collection, which Includes the No-Ha Slide for sliding doors,

No-Ha for drawers, cupboards and other accessories such as plates, we handles