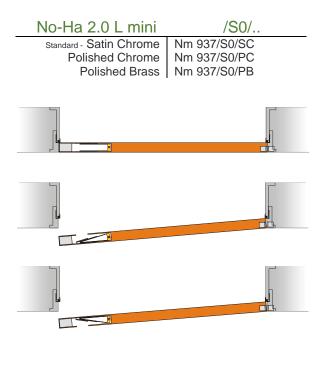

(possible with No-Ha Nm 937)

www.no-ha.com

Nm 937/S5/..

No-Ha 2.0 L mini

Standard - Satin Chrome Nm 9
Polished Chrome Nm 9

I- Satin Chrome olished Chrome Polished Brass Nm 937/S5/PC Nm 937/S5/PB