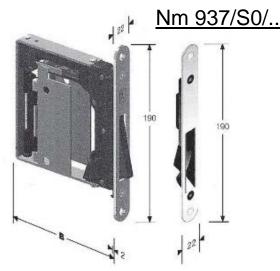

(possible with No-Ha Nm 937)

www.no-ha.com

Nm 937/S5/..

No-Ha 2.0 L mini

Standard - Satin Chrome Nm 9
Polished Chrome Nm 9

I- Satin Chrome olished Chrome Polished Brass Nm 937/S5/PC Nm 937/S5/PB