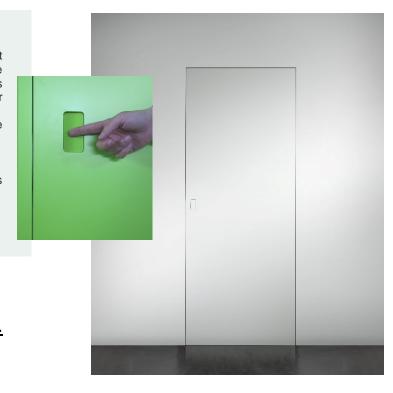

## Functional characteristics

The No-Ha<sup>®</sup>2.0 is a real innovation which is why it was patented. The system integrates door handle and magnetic lock in one box. No-Ha<sup>®</sup>2.0 enables doors to be opened and shut without a visible door handle.

The handle can be completely hidden by giving the catch the same finish as the door and walls. No-Ha®2.0 is part of the No-Ha collection, which Includes the No-Ha Slide for sliding doors,

No-Ha for drawers, cupboards and other accessories such as plates, wc handles