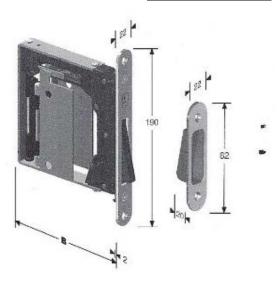

(possible with No-Ha Nm 937)

www.no-ha.com

Nm 937/S5/..

No-Ha 2.0 L mini

Standard - Satin Chrome Nm 9
Polished Chrome Nm 9

I- Satin Chrome olished Chrome Polished Brass Nm 937/S5/PC Nm 937/S5/PB